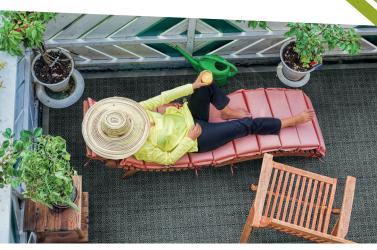

## Rapid and attractive protection

The range of **d-c-floor® click TILE** floor tiles provides practical assistance in both interior and exterior areas. Thanks to their click attachment system, the tiles can be laid extremely simply and in lightningquick fashion. Their water drainage effect allows them to function as a protective surface with slip reducing characteristics when placed over a damp undersurface, for example in camping applications, in the garden, beside the swimming pool or in washrooms.

These tiles are resistant to high temperatures and UV radiation, and also offer a decorative alternative for the renovation of worn surfaces on balconies and terraces.

- Click system: easy and quick to apply
- Extremely durable: up to 110 to/sqm
- Water drainage effect
- Resistant to fluctuations in temperature: -30°C till +70°C
- 5 years manufacturer's guarantee