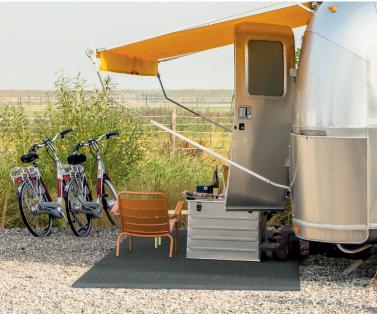

## Rapid and attractive protection

The range of **d-c-floor® click TILE** floor tiles provides practical assistance in both interior and exterior areas. Thanks to their click attachment system, the tiles can be laid extremely simply and in lightningquick fashion. Their water drainage effect allows them to function as a protective surface with slip reducing characteristics when placed over a damp undersurface, for example in camping applications, in the garden, beside the swimming pool or in washrooms.

These tiles are resistant to high temperatures and UV radiation, and also offer a decorative alternative for the renovation of worn surfaces on balconies and terraces.

- Click system: easy and quick to apply
- Extremely durable: up to 110 to/sqm
- Water drainage effect
- Resistant to fluctuations in temperature: -30°C till +70°C
- 5 years manufacturer's guarantee