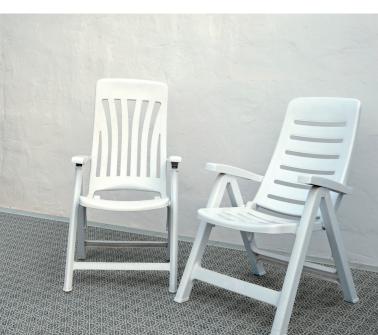

## Rapid and attractive protection

The range of **d-c-floor® click TILE** floor tiles provides practical assistance in both interior and exterior areas. Thanks to their click attachment system, the tiles can be laid extremely simply and in lightningquick fashion. Their water drainage effect allows them to function as a protective surface with slip reducing characteristics when placed over a damp undersurface, for example in camping applications, in the garden, beside the swimming pool or in washrooms.

These tiles are resistant to high temperatures and UV radiation, and also offer a decorative alternative for the renovation of worn surfaces on balconies and terraces.

- Click system: easy and quick to apply
- Extremely durable: up to 110 to/sqm
- Water drainage effect
- Resistant to fluctuations in temperature: -30°C till +70°C
- 5 years manufacturer's guarantee