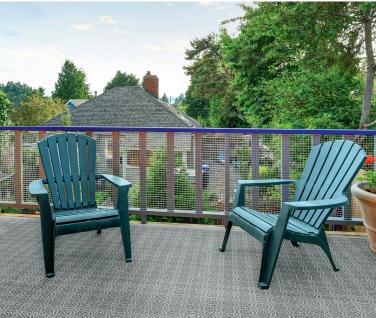

## Rapid and attractive protection

The range of **d-c-floor® click TILE** floor tiles provides practical assistance in both interior and exterior areas. Thanks to their click attachment system, the tiles can be laid extremely simply and in lightningquick fashion. Their water drainage effect allows them to function as a protective surface with slip reducing characteristics when placed over a damp undersurface, for example in camping applications, in the garden, beside the swimming pool or in washrooms.

These tiles are resistant to high temperatures and UV radiation, and also offer a decorative alternative for the renovation of worn surfaces on balconies and terraces.

- Click system: easy and quick to apply
- Extremely durable: up to 110 to/sqm
- Water drainage effect
- Resistant to fluctuations in temperature: -30°C till +70°C
- 5 years manufacturer's guarantee