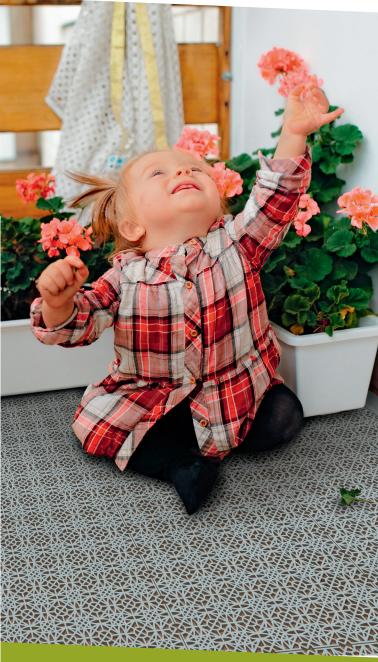

## Rapid and attractive protection

The range of **d-c-floor® click TILE** floor tiles provides practical assistance in both interior and exterior areas. Thanks to their click attachment system, the tiles can be laid extremely simply and in lightningquick fashion. Their water drainage effect allows them to function as a protective surface with slip reducing characteristics when placed over a damp undersurface, for example in camping applications, in the garden, beside the swimming pool or in washrooms.

These tiles are resistant to high temperatures and UV radiation, and also offer a decorative alternative for the renovation of worn surfaces on balconies and terraces.

- Click system: easy and quick to apply
- Extremely durable: up to 110 to/sqm
- Water drainage effect
- Resistant to fluctuations in temperature: -30°C till +70°C
- 5 years manufacturer's guarantee