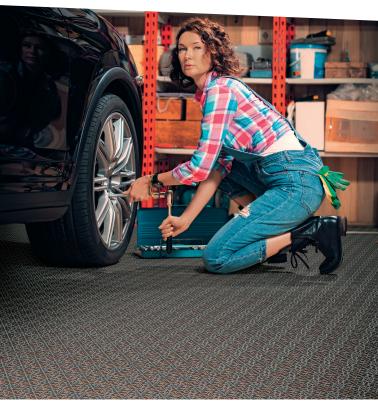

## Rapid and attractive protection

The range of **d-c-floor® click TILE** floor tiles provides practical assistance in both interior and exterior areas. Thanks to their click attachment system, the tiles can be laid extremely simply and in lightningquick fashion. Their water drainage effect allows them to function as a protective surface with slip reducing characteristics when placed over a damp undersurface, for example in camping applications, in the garden, beside the swimming pool or in washrooms.

These tiles are resistant to high temperatures and UV radiation, and also offer a decorative alternative for the renovation of worn surfaces on balconies and terraces.

- Click system: easy and quick to apply
- Extremely durable: up to 110 to/sqm
- Water drainage effect
- Resistant to fluctuations in temperature: -30°C till +70°C
- 5 years manufacturer's guarantee